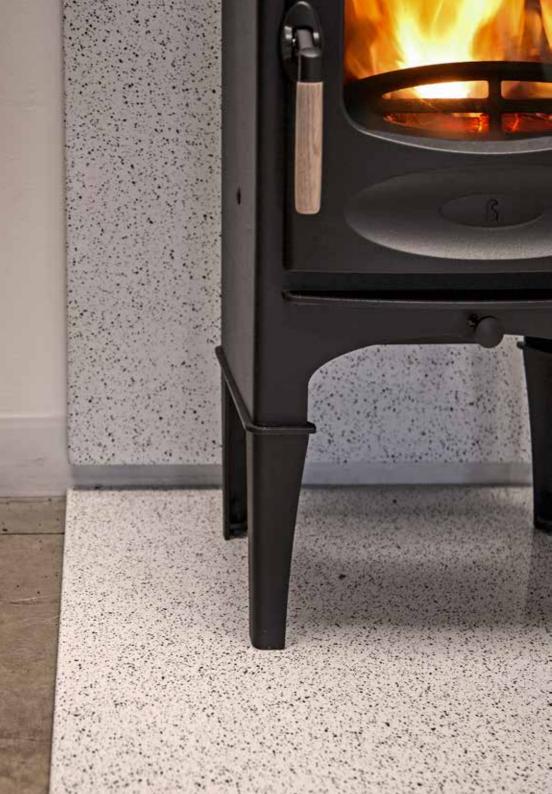

### HEARTH PLATES

VLAZE vitreous enamel hearth plates create a clean, modern platform on which to stand your stove. An excellent alternative to glass or polished stone they can be used on their own or alongside our heat shields and insert surrounds for a seamless floor to wall solution.

The smooth gloss surface finish is heat resistant, easy to clean and maintain and is available in the full range of colours, overlays & designer patterns. Each hearth features a smooth radius edge and is insulated with fire rated fibreboard to take the heat and weight of the stove while still being light to handle.

The hearth plates are available in 5 sizes to suit most stoves and boast a 12mm depth conforming to UK building regulations for non constructional hearths.

Hearth plate: Layla Faye Domino in Petrol