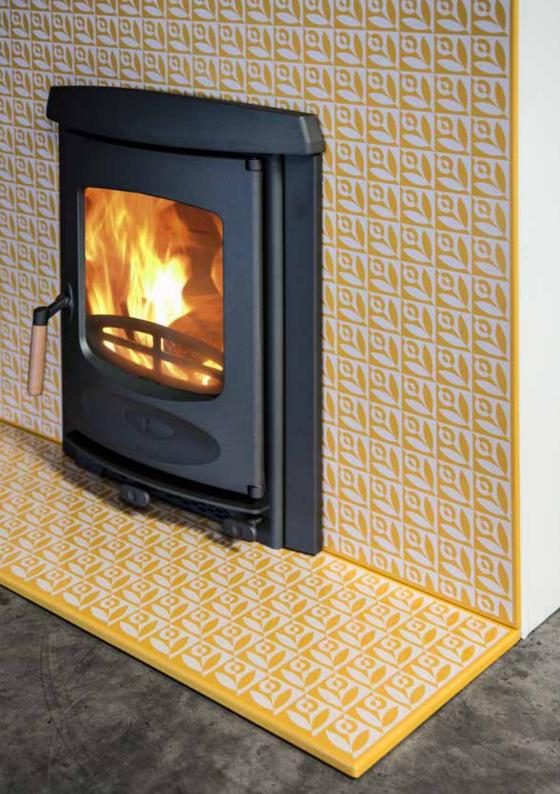

## WALL MOUNTED HEAT SHIELDS

VLAZE wall mounted heat shields are designed to be hung behind a wood burning stove creating a focal point that not only enhances the fireplace but allows the stove to be placed close to the wall behind. When installed the shield reduces the stoves distance to a combustible material by half and in the case of Charnwood appliances down to just 100mm. The vitreous enamel panel features a dual skin that provides thermal protection and an effective convection system that distributes heat back into the room.

Using a rail mounted system the heat shield is quick and easy to install and is available in 3 sizes to suit most freestanding stove models.

Heat shield: All White Heat shield: Voyage Cademuir in Oyster Heat shield: Mini Moderns Whitby in Denim Heat shield: Basalt