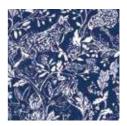

## SPLATTER

Available in 4 colours

BLACK

INDIGO

BASALT

BURNT RED

WHITBY

DENIM

LIDO

SAND

STAR-LING

MIDNIGHT BLUE

POWDER BLUE

PAISLEY CRESCENT

LIDO

CHALKHILL BLUE