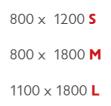

Using a rail mounted system the heat shield is quick and easy to install and is available in 3 sizes to suit most freestanding stove models.

Heat shield: All White Heat shield: Voyage Cademuir in Oyster Heat shield: Mini Moderns Whitby in Denim Heat shield: Basalt

The hearth plates are available in 5 sizes to suit most stoves and boast a 12mm depth conforming to UK building regulations for non constructional hearths.

Hearth plate: Layla Faye Domino in Petrol