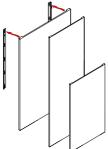

## WALL MOUNTED HEAT SHIELDS

VLAZE wall mounted heat shields are designed to be hung behind a wood burning stove creating a focal point that not only enhances the fireplace but allows the stove to be placed close to the wall behind. When installed the shield reduces the stoves distance to a combustible material by half and in the case of Charnwood appliances down to just 100mm. The vitreous enamel panel features a dual skin that provides thermal protection and an effective convection system that distributes heat back into the room.

Using a rail mounted system the heat shield is quick and easy to install and is available in 3 sizes to suit most freestanding stove models.

Heat shield: All White Heat shield: Voyage Cademuir in Oyster Heat shield: Mini Moderns Whitby in Denim Heat shield: Basalt