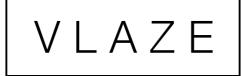

# VITREOUS ENAMEL SURFACES FOR THE FIREPLACE

VLAZE.CO

VLAZE: a range of vitreous enamel fireplace surrounds, heat shields and hearth plates that offer a unique functional finish that is striking and tactile.

The vitreous enamel surface is created by fusing powdered glass to steel at temperatures in excess of 800°C. The result is a luxurious vibrant glaze that is heatproof, non-porous and stain resistant.

VLAZE is British made by A.J Wells Architectural Enamel, makers of the iconic signage for the London Underground.