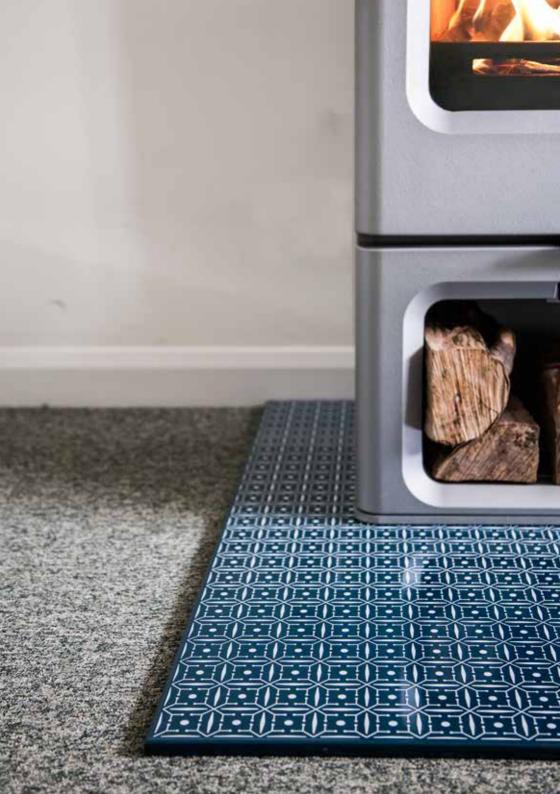

#### COOKER SPLASHBACKS

VLAZE offer a wide range of standard sized splashbacks to fit most kitchen cooking appliances. With deep rich colours vitreous enamel possesses ideal qualities for kitchen wall surfaces - durable, hygienic and completely heatproof.

The splashback can be installed within minutes with minimal preparation and requires no grouting. The enamel finish also doubles up as a magnetic pin board and wipe-clean whiteboard. An innovative alternative to tiles that is both practical and timeless.

VLAZE also offer a bespoke kitchen worktop and upstand service. Please contact us for further details.

Splashback: Embossed finish in Basalt Splashback: Mini Moderns Paisley Crescent in Concrete Splashback: Voyage Cademuir in Linen Splashback: Crackle Glaze finish in Off White