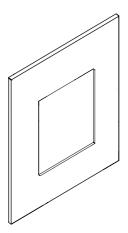

## FIREPLACE INSERT SURROUNDS

VLAZE insert surrounds are made to measure in one piece to fit around any insert stove preventing cracking and discolouration on the chimney breast. Vitreous enamel insert surrounds feature a slim 6mm radius edge and are insulated with fire rated fibreboard. Boasting heat resistant and anti-static properties your fireplace surround will stay looking clean and sharp.

Insert surround: All White Insert surround: Off White Insert surround: Oyster Insert surround: Mini Moderns Whitby in Washed Denim