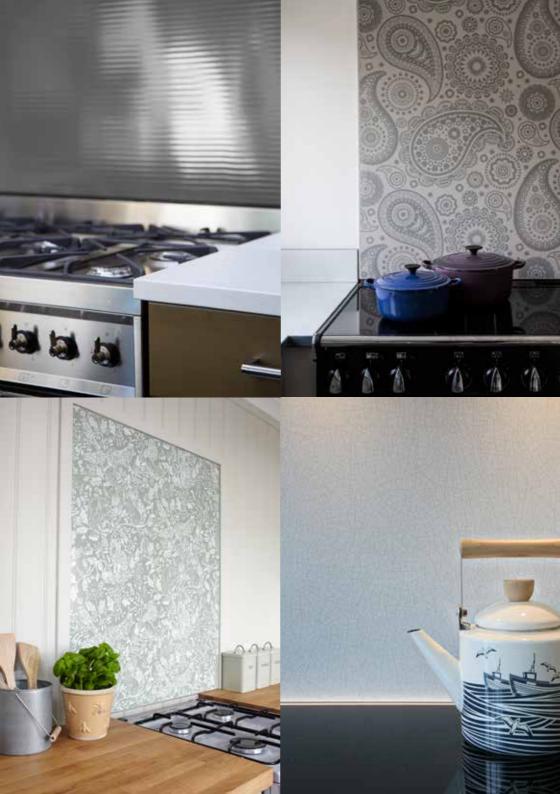

## WALL MOUNTED HEAT SHIELDS

VLAZE wall mounted heat shields are designed to be hung behind a wood burning stove creating a focal point that not only enhances the fireplace but allows the stove to be placed close to the wall behind. When installed the shield reduces the stoves distance to a combustible material by half and in the case of Charnwood appliances down to just 100mm. The vitreous enamel panel features a dual skin that provides thermal protection and an effective convection system that distributes heat back into the room.

Using a rail mounted system the heat shield is quick and easy to install and is available in 3 sizes to suit most freestanding stove models.

Heat shield: All White Heat shield: Voyage Cademuir in Oyster Heat shield: Mini Moderns Whitby in Denim Heat shield: Basalt