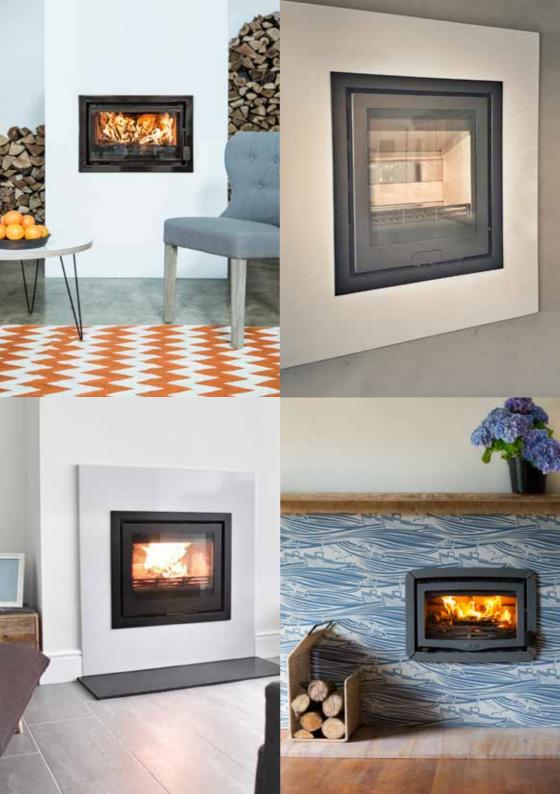

## WALL MOUNTED HEAT SHIELDS

VLAZE wall mounted heat shields are designed to be hung behind a wood burning stove creating a focal point that not only enhances the fireplace but allows the stove to be placed close to the wall behind. When installed the shield reduces the stoves distance to a combustible material by half and in the case of Charnwood appliances down to just 100mm. The vitreous enamel panel features a dual skin that provides thermal protection and an effective convection system that distributes heat back into the room.

Using a rail mounted system the heat shield is quick and easy to install and is available in 3 sizes to suit most freestanding stove models.

Heat shield: All White Heat shield: Voyage Cademuir in Oyster Heat shield: Mini Moderns Whitby in Denim Heat shield: Basalt