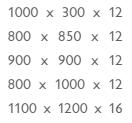

### HEARTH PLATES

VLAZE vitreous enamel hearth plates create a clean, modern platform on which to stand your stove. An excellent alternative to glass or polished stone they can be used on their own or alongside our heat shields and insert surrounds for a seamless floor to wall solution.

The smooth gloss surface finish is heat resistant, easy to clean and maintain and is available in the full range of colours, overlays & designer patterns. Each hearth features a smooth radius edge and is insulated with fire rated fibreboard to take the heat and weight of the stove while still being light to handle.

The hearth plates are available in 5 sizes to suit most stoves and boast a 12mm depth conforming to UK building regulations for non constructional hearths.

Hearth plate: Layla Faye Domino in Petrol