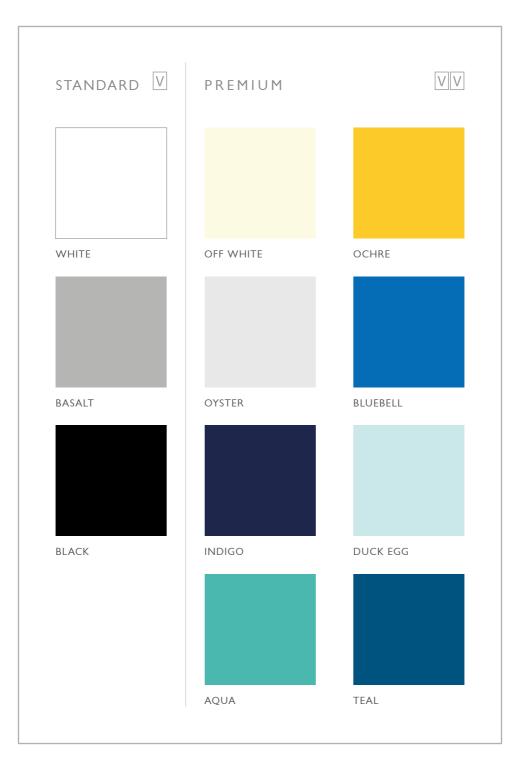

## VLAZE COLOUR & FINISH

VLAZE panels and hearths are available in a choice of eleven vibrant colours: offering three *Standard* colours and eight *Premium* colours.

To further enhance these colours there is a choice of four optional overlay finishes.

VLAZE also offer a range of designer prints and patterns by leading design houses including *Mini Moderns, Layla Faye* and *Voyage*. Our most popular designs are shown on the following pages but other patterns and colours are available on request.

PRICE BAND: Each colour or finish is marked with a number of |V| Please refer to the pricelist.

Please note: Colours have been reproduced as faithfully as print will allow therefore the pictures should not be taken as an exact indication of colour.