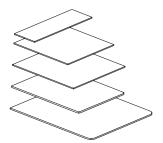

## FIREPLACE INSERT SURROUNDS

VLAZE insert surrounds are made to measure in one piece to fit around any insert stove preventing cracking and discolouration on the chimney breast. Vitreous enamel insert surrounds feature a slim 6mm radius edge and are insulated with fire rated fibreboard. Boasting heat resistant and anti-static properties your fireplace surround will stay looking clean and sharp.

### HEARTH PLATES

VLAZE vitreous enamel hearth plates create a clean, modern platform on which to stand your stove. An excellent alternative to glass or polished stone they can be used on their own or alongside our heat shields and insert surrounds for a seamless floor to wall solution.